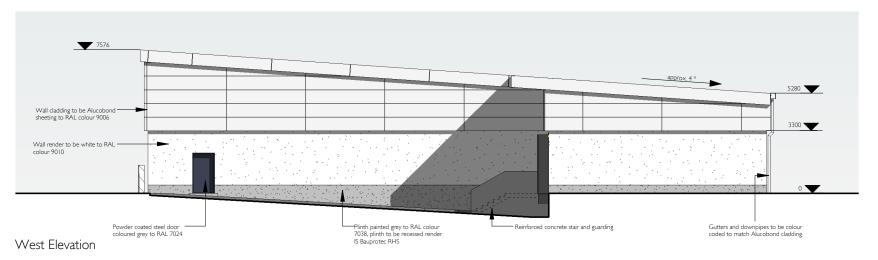

## South Elevation

| Status                                                                                                                                                | Planning                   |                                           | тм     |
|-------------------------------------------------------------------------------------------------------------------------------------------------------|----------------------------|-------------------------------------------|--------|
| Project                                                                                                                                               | Lidl - Yarm Road, Stockton |                                           | _space |
| Drawing                                                                                                                                               | Proposed Elevations        |                                           |        |
| Project No.                                                                                                                                           | 06913                      | Dwg. No. <b>A(00)GAE001</b> Rev. <b>4</b> |        |
| Scale at A3                                                                                                                                           | I : 200                    | Drawn DWW Checked KDH                     |        |
| this drawing is convight - check all dimensions on site - inform architect / so of any discrepancies - work to figured dimensions only - do not scale |                            |                                           |        |