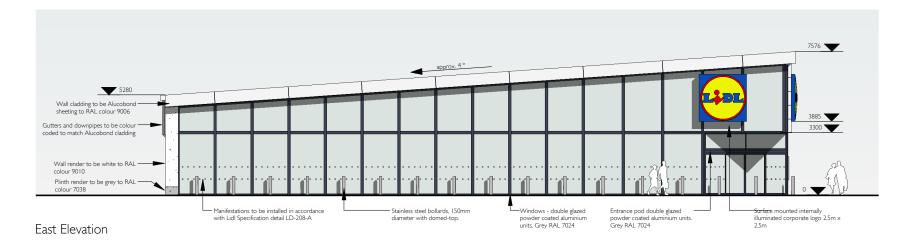

## South Elevation

| Status                                                                                                                                                | Planning                   |                                           | тм     |
|-------------------------------------------------------------------------------------------------------------------------------------------------------|----------------------------|-------------------------------------------|--------|
| Project                                                                                                                                               | Lidl - Yarm Road, Stockton |                                           | _space |
| Drawing                                                                                                                                               | Proposed Elevations        |                                           |        |
| Project No.                                                                                                                                           | 06913                      | Dwg. No. <b>A(00)GAE001</b> Rev. <b>4</b> |        |
| Scale at A3                                                                                                                                           | I : 200                    | Drawn DWW Checked KDH                     |        |
| this drawing is convight - check all dimensions on site - inform architect / so of any discrepancies - work to figured dimensions only - do not scale |                            |                                           |        |