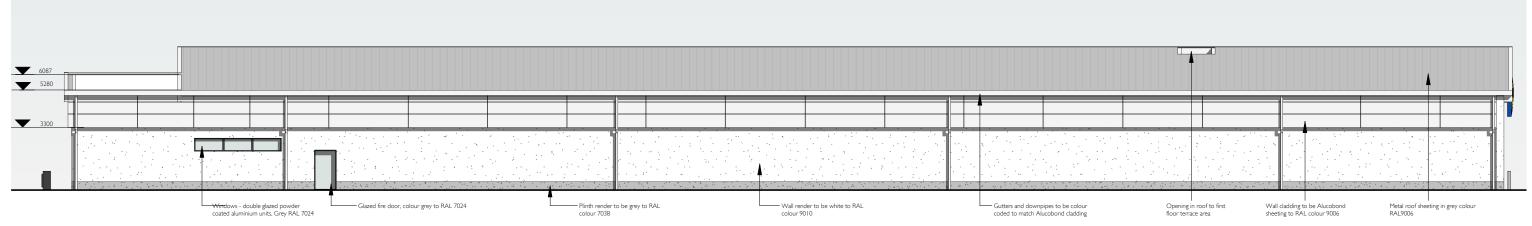

## South Elevation

| Status                                                                                                                                                | Planning                   |                                           | тм     |
|-------------------------------------------------------------------------------------------------------------------------------------------------------|----------------------------|-------------------------------------------|--------|
| Project                                                                                                                                               | Lidl - Yarm Road, Stockton |                                           | _space |
| Drawing                                                                                                                                               | Proposed Elevations        |                                           |        |
| Project No.                                                                                                                                           | 06913                      | Dwg. No. <b>A(00)GAE001</b> Rev. <b>4</b> |        |
| Scale at A3                                                                                                                                           | I : 200                    | Drawn DWW Checked KDH                     |        |
| this drawing is convight - check all dimensions on site - inform architect / so of any discrepancies - work to figured dimensions only - do not scale |                            |                                           |        |