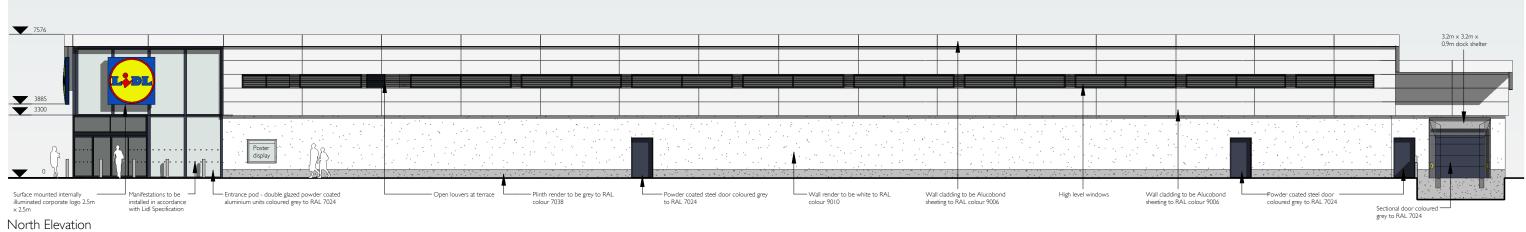

## South Elevation

| Status                                                                                                                                                | Planning                   |                                           | тм     |
|-------------------------------------------------------------------------------------------------------------------------------------------------------|----------------------------|-------------------------------------------|--------|
| Project                                                                                                                                               | Lidl - Yarm Road, Stockton |                                           | _space |
| Drawing                                                                                                                                               | Proposed Elevations        |                                           |        |
| Project No.                                                                                                                                           | 06913                      | Dwg. No. <b>A(00)GAE001</b> Rev. <b>4</b> |        |
| Scale at A3                                                                                                                                           | I : 200                    | Drawn DWW Checked KDH                     |        |
| this drawing is convight - check all dimensions on site - inform architect / so of any discrepancies - work to figured dimensions only - do not scale |                            |                                           |        |